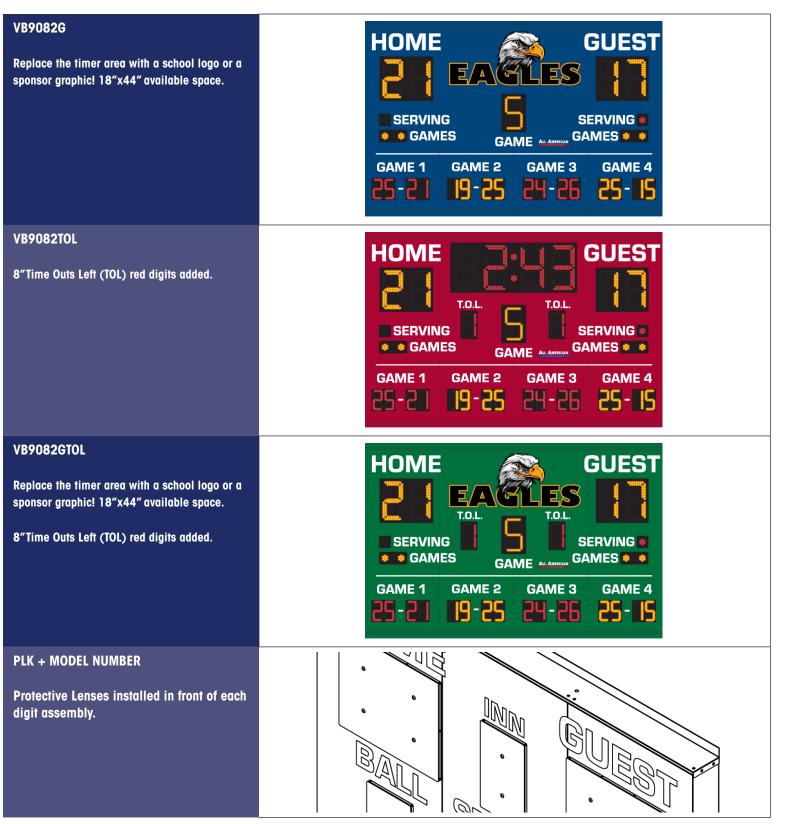

## PRODUCT SPECIFICATIONS VOLLEYBALL SCOREBOARD

| <text></text>                                  | HOME   HOME |
|------------------------------------------------|---------------------------------------------------------------------------------------------------------------------------------------------------------------------------------------------------------------------------------------------------------------------------------------------------------------------------------------------------------------------------------------------------------------------------------------------------------------------------------------------------------------------------------------------------------------------------------------------|
| OVERALL DIMENSION                              | 5' High x 8' Wide x 5" Depth. Additional 1.5" mounting flange on top and bottom. Style available in other sizes.                                                                                                                                                                                                                                                                                                                                                                                                                                                                            |
| CONSTRUCTION                                   | Fabricated 20 and 22 GA Powder Coated Galvanneal. 2 Cabinets intended to be installed on right and left side of scoreboard.                                                                                                                                                                                                                                                                                                                                                                                                                                                                 |
| INFORMATION                                    | Home and Guest Scores (12" Amber), Time (Time of Day or Time Elapsed or<br>Time Remaining) (14" Red), Game (10" Amber), Serving, Games Won (2"<br>Indicators), Game Summaries (6" Red and Amber)                                                                                                                                                                                                                                                                                                                                                                                            |
| CAPTIONS                                       | HOME, GUEST (5.5"), GAME (3"), SERVING, GAMES (3"), Game 1,2,3,4 (3")                                                                                                                                                                                                                                                                                                                                                                                                                                                                                                                       |
| HORN                                           | Included 100dB internal horn. 110 dB external trumpet horn available, recommended to be wired at time of manufacture.                                                                                                                                                                                                                                                                                                                                                                                                                                                                       |
| ELECTRONICS / DIGITS                           | 100% solid state, microprocessor controlled system with locking connectors.<br>Ultra bright, exposed Red and Amber LED digits.                                                                                                                                                                                                                                                                                                                                                                                                                                                              |
| SERVICING                                      | Sign will be serviceable by removing the Home digit pan to access components.                                                                                                                                                                                                                                                                                                                                                                                                                                                                                                               |
| COMMUNICATION                                  | Radio communication is standard. 2.4 GHz Frequency hopping spread spectrum transceiver. Hardwire optional on scoreboard, recommended to be installed at time of manufacture.                                                                                                                                                                                                                                                                                                                                                                                                                |
| POWER REQUIREMENTS                             | 120VAC, 1.3 Amp. Includes 6' power cable exiting the top left of the cabinet with standard grounded 3 prong connector. 20 Amp circuit recommended.                                                                                                                                                                                                                                                                                                                                                                                                                                          |
| INSTALLATION                                   | May be mounted to nearly any wall surface, no hardware supplied. Intended for dry locations.                                                                                                                                                                                                                                                                                                                                                                                                                                                                                                |
| ESTIMATED WEIGHT                               | 164 lbs.                                                                                                                                                                                                                                                                                                                                                                                                                                                                                                                                                                                    |
| WARRANTY                                       | Five year guarantee against defects in materials and workmanship. Factory repair service for parts in warranty. Union label. UL Certified.                                                                                                                                                                                                                                                                                                                                                                                                                                                  |
| ADDITIONAL OPTIONS<br>MODEL NUMBER + ( )       | Graphics area (G) in lieu of Timer, Time Outs Left (TOL). Protective Lens Kit (PLK + Model Number). White, Green digits available (Red and Amber as shown is standard).                                                                                                                                                                                                                                                                                                                                                                                                                     |
| AVAILABLE CONTROL CONSOLE<br>(SOLD SEPARATELY) | <b>MSC9000 (Multi-sport Desktop Console)</b> Extruded Aluminum, high impact low profile microprocessor control console. 5" high x 10.25" wide x 9" deep. Weight: 4.3 lbs. Radio (1600 ft) is standard, simultaneous hardwire option included. Internal rechargeable battery. Switch between multiple sports by removing and replacing the slip sheet.                                                                                                                                                                                                                                       |

## PRODUCT SPECIFICATIONS VB9082 OPTIONS